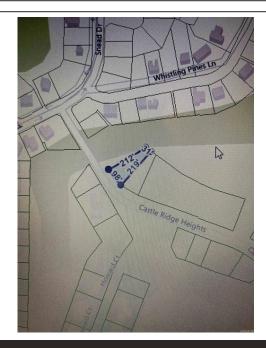

## Block 3 Lot 1, Castle Ridge Hts Fairfield Bay, AR 72088

MLS #: 25018358
Land | Lot: 13,939 ft²

» More Info: Block3Lot1CastleRidgeHtsFairfieldBay.IsForSale.com

Landry Greers Ferry Lake Realty LLC. 112 Dave Creek Parkway Fairfield Bay, AR 72088 (501) 884-4663

## Remarks

Welcome to your own slice of paradise in beautiful Fairfield Bay, Arkansas! This lot offers the perfect opportunity to build your dream home in one of the most desirable locations in the state, with access to a wealth of amenities. Just minutes away from stunning Greers Ferry Lake. Whether you're an avid fisherman, boater, or simply enjoy relaxing by the water, this location has something for everyone. But that's not all Fairfield Bay also offers a wide range of amenities to its residents, including 3 swimming pools, 2 18-hole golf courses, hiking and biking trails, ATV/UTV trails, pickleball and tennis courts, and a full-service marina. Whether you're looking for outdoor adventure, a friendly game of tennis, or a relaxing day by the pool, Fairfield Bay has you covered as well as any additional amenities you desire. With easy access to utilities and services, including water, sewer, and electricity, you'll have everything you need to make your dream a reality. Buyer to pay all closing costs and title insurance.